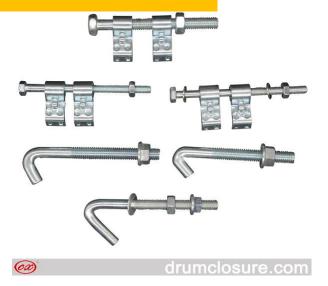

## **Bolt and Lugs**

CY15 Bolt

drumclosure.com

drumclosure.com

CY16 Lugs

Bolt along with lugs, washers and nut are all made of high-grade steel with galvanization. Bolt M8, M10, M12 and 3/8", 5/8" are under selection.