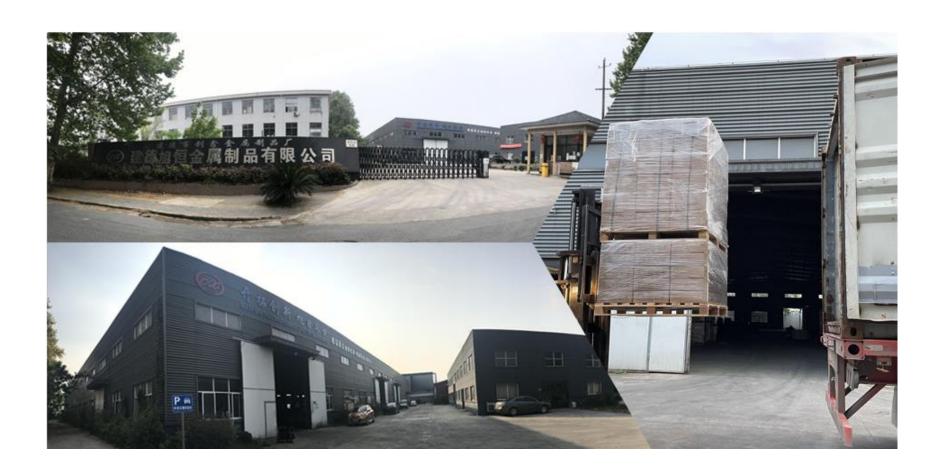

ent contents inside the drums, such as food, chemical, fuel and flammable liquid

The Polyethylene drum faucet is primarily used on drums, with a thread adapter to connect to a drum with a 2" or 3/4" buttress thread, can be widely used in oil, water, kerosene, petrol, gasoline diesel etc.

#### **Die and Machine**



**Die Mould** 



**Assembly Line** 

Automatic drum flange riveting mould includes flange feeding, punching and riveting process.
Automation provide mould less abrasion and more effectiveness, widely used in drum factory's production line.

Automatic drum plug and cap screw assembly line is designed intended to improve efficiency of drum manufacturers. Xuheng 's experienced service is highly customizable according to the status of the drum workshop.



# **Factory Outlook**