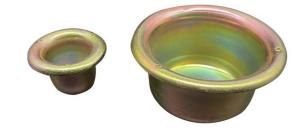

### **Plastic Bung and Cap**

**CY10 Plastic Bung** 

drumclosure.con

**CY12** Plastic Cap Seal

(cx)

drumclosure.com

**CY11 Nylon Plug** 

drumclosure.com

**CY12** Red Cap Seal

There are 2" and 3/4" fine thread plastic bung and nylon plug for steel drums, and coarse thread plastic bung for poly drums.

The plastic cap seal with sizes of 35mm, 70mm, 79mm, 85mm, 89mm and 90mm for both metal and plastic drums.