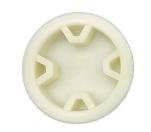

### **Plastic Bung and Cap**

**CY10 Plastic Bung** 

drumclosure.con

**CY12** Plastic Cap Seal

(cx)

drumclosure.com

**CY11 Nylon Plug** 

drumclosure.com

**CY12** Red Cap Seal

There are 2" and 3/4" fine thread plastic bung and nylon plug for steel drums, and coarse thread plastic bung for poly drums.

The plastic cap seal with sizes of 35mm, 70mm, 79mm, 85mm, 89mm and 90mm for both metal and plastic drums.