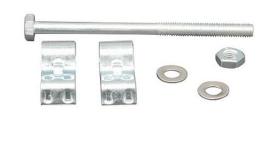

## **Bolt and Lugs**

CY15 Bolt

drumclosure.com

drumclosure.com

CY16 Lugs

Bolt along with lugs, washers and nut are all made of high-grade steel with galvanization. Bolt M8, M10, M12 and 3/8", 5/8" are under selection.