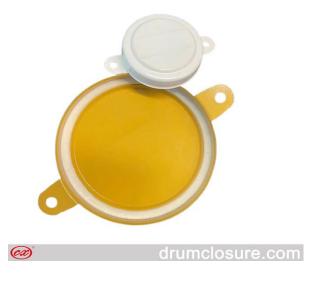

#### **CY05** White Cap Seal

(x)

<u>drumclosure.com</u>

**CY07 Aluminum Cap Seal** 

**CY06 Printed Cap Seal** 

**CY08 Lined Cap Seal** 

2" and 3/4" metal cap seal is made of tinplate from 0.23 to 0.35 mm thickness, gasket attached and optimal scoring line for tear off.