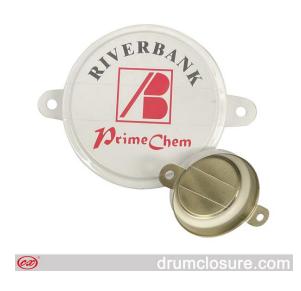

### **Metal Cap Seal**

(cx)

drumclosure.com

Customized logo printing service provided with certain MOQ. There are also aluminum and lined types for special usage.