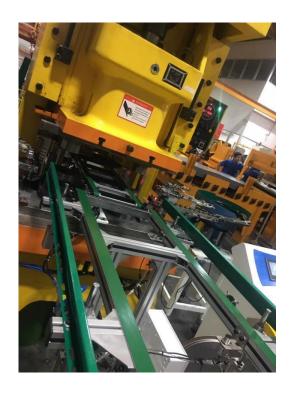

#### **Die and Machine**

**Die Mould** 

**Assembly Line** 

Automatic drum flange riveting mould includes flange feeding, punching and riveting process.
Automation provide mould less abrasion and more effectiveness, widely used in drum factory's production line.

Automatic drum plug and cap screw assembly line is designed intended to improve efficiency of drum manufacturers. Xuheng 's experienced service is highly customizable according to the status of the drum workshop.