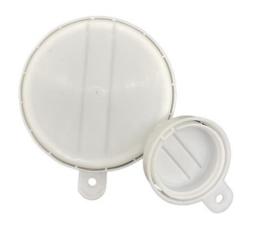

### **Plastic Bung and Cap**

**CY10 Plastic Bung** 

drumclosure.con

**CY12** Plastic Cap Seal

(cx)

drumclosure.com

**CY11 Nylon Plug** 

drumclosure.com

**CY12** Red Cap Seal

There are 2" and 3/4" fine thread plastic bung and nylon plug for steel drums, and coarse thread plastic bung for poly drums.

The plastic cap seal with sizes of 35mm, 70mm, 79mm, 85mm, 89mm and 90mm for both metal and plastic drums.