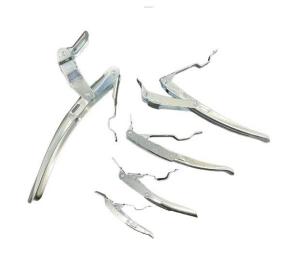

# **Drum Clamp**

Drum clamps (a.k.a. lever latch) vary from their handle length 75 mm, 90 mm, 120 mm, 158 mm, 180 mm, 250 mm, used for locking ring on steel, plastic and fiber drums.

**CY09 Drum Clamp** 

CY09 Drum Clamp