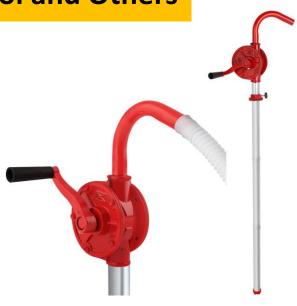

### **Tool and Others**

**CY28 Manual Drum Pump** 

**CY30 Plastic Drum Faucet** 

**CY29 Electric Drum Pump** 

The drum pump has a selectable flow rate by various motor, different material of the tube can be resistant to different contents inside the drums, such as food, chemical, fuel and flammable liquid