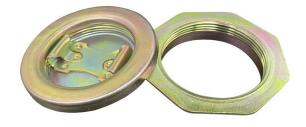

#### **Drum Closure**

**CY01 Zinc Plated Drum Closure** 

CY02 Coated Drum Closure

Drum Closure is made of cold rolled steel, 2", 3/4" flange and plug with single or dual gasket are available.

Closure is zinc plated with Cr3 or Cr6, also lacquered with epoxy phenolic for food and chemical grade drums.

Paint cap can protect steel drum free from inside contamination during the painting spray process.

drumclosure.com

(cx)

drumclosure.com

CY03 Leak Lock Plug

(cx)

**CY04 Paint Cap** 