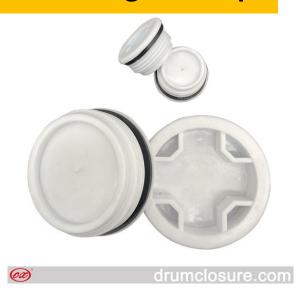

#### **Drum Closure**

**CY01 Zinc Plated Drum Closure** 

CY02 Coated Drum Closure

Drum Closure is made of cold rolled steel, 2", 3/4" flange and plug with single or dual gasket are available.

Closure is zinc plated with Cr3 or Cr6, also lacquered with epoxy phenolic for food and chemical grade drums.

Paint cap can protect steel drum free from inside contamination during the painting spray process.

drumclosure.com

(cx)

drumclosure.com

CY03 Leak Lock Plug

(cx)

**CY04 Paint Cap** 