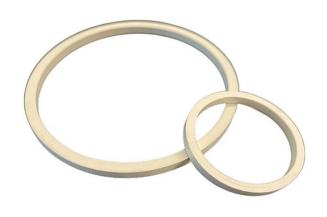

# **Drum Locking Ring**

CY18 Drum Clamp Locking Ring

**CY19 Drum Bolt Locking Ring** 

The drum locking ring is suitable for steel and plastic drums from 60L to 210L, diameter can be adjusted to requirements.