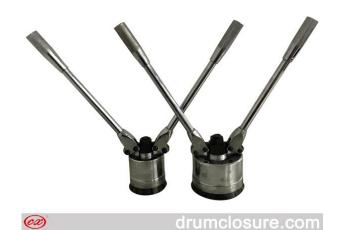

### **Tool and Others**

**CY24 Drum Plug Wrench** 

**CY26 Pail Crimper** 

CY25 Cap Seal Crimping Tool

CY27 Gasket

Drum plug wrench is designed for screw in and out for steel plugs.

Cap seal crimping tool is used for install of 35mm, 70mm, 80mm and 87mm etc. cap seals on drums.