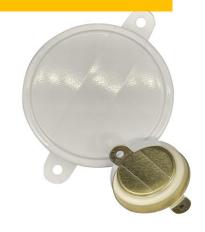

#### **Drum Closure**

**CY01 Zinc Plated Drum Closure** 

CY02 Coated Drum Closure

Drum Closure is made of cold rolled steel, 2", 3/4" flange and plug with single or dual gasket are available.

Closure is zinc plated with Cr3 or Cr6, also lacquered with epoxy phenolic for food and chemical grade drums.