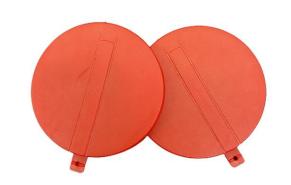

### **Plastic Bung and Cap**

**CY10 Plastic Bung** 

drumclosure.con

**CY12** Plastic Cap Seal

(cx)

drumclosure.com

**CY11 Nylon Plug** 

drumclosure.com

**CY12** Red Cap Seal

There are 2" and 3/4" fine thread plastic bung and nylon plug for steel drums, and coarse thread plastic bung for poly drums.

The plastic cap seal with sizes of 35mm, 70mm, 79mm, 85mm, 89mm and 90mm for both metal and plastic drums.