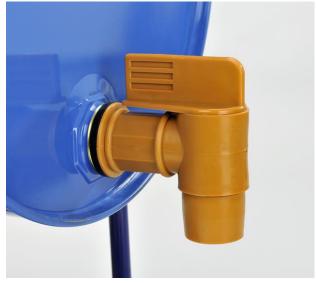

The Polyethylene drum faucet is primarily used on drums, with a thread adapter to connect to a drum with a 2" or 3/4" buttress thread, can be widely used in oil, water, kerosene, petrol, gasoline diesel etc.