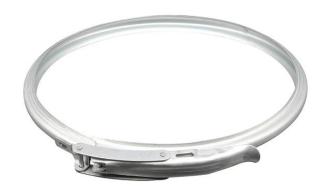

# **Drum Locking Ring**

CY18 Drum Clamp Locking Ring

**CY19 Drum Bolt Locking Ring** 

The drum locking ring is suitable for steel and plastic drums from 60L to 210L, diameter can be adjusted to requirements.