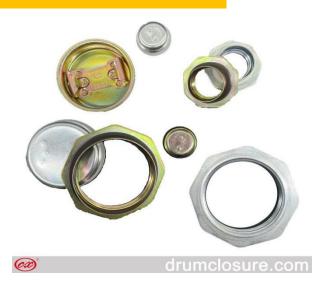

#### **Drum Closure**

**CY01 Zinc Plated Drum Closure** 

CY02 Coated Drum Closure

Drum Closure is made of cold rolled steel, 2", 3/4" flange and plug with single or dual gasket are available.

Closure is zinc plated with Cr3 or Cr6, also lacquered with epoxy phenolic for food and chemical grade drums.

Paint cap can protect steel drum free from inside contamination during the painting spray process.

drumclosure.com

(cx)

drumclosure.com

CY03 Leak Lock Plug

(cx)

**CY04 Paint Cap** 