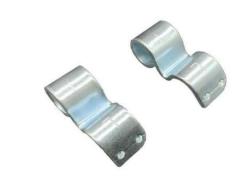

# **Drum Clamp**

Drum clamps (a.k.a. lever latch) vary from their handle length 75 mm, 90 mm, 120 mm, 158 mm, 180 mm, 250 mm, used for locking ring on steel, plastic and fiber drums.

**CY09 Drum Clamp** 

CY09 Drum Clamp