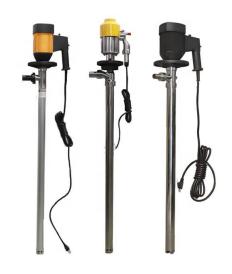

### **Tool and Others**

**CY28 Manual Drum Pump** 

**CY30 Plastic Drum Faucet** 

**CY29 Electric Drum Pump** 

The drum pump has a selectable flow rate by various motor, different material of the tube can be resistant to different contents inside the drums, such as food, chemical, fuel and flammable liquid