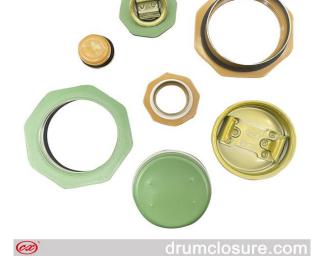

#### **CY05** White Cap Seal

(x)

<u>drumclosure.com</u>

**CY07 Aluminum Cap Seal** 

**CY06 Printed Cap Seal** 

**CY08 Lined Cap Seal** 

2" and 3/4" metal cap seal is made of tinplate from 0.23 to 0.35 mm thickness, gasket attached and optimal scoring line for tear off.

Customized logo printing service provided with certain MOQ. There are also aluminum and lined types for special usage.