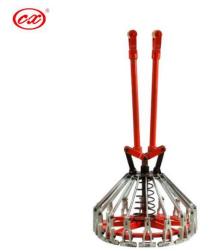

# **Drum Locking Ring**

CY18 Drum Clamp Locking Ring

**CY19 Drum Bolt Locking Ring** 

The drum locking ring is suitable for steel and plastic drums from 60L to 210L, diameter can be adjusted to requirements.