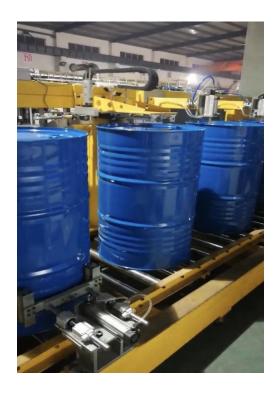

#### **Die and Machine**

**Die Mould** 

**Assembly Line** 

Automatic drum flange riveting mould includes flange feeding, punching and riveting process.
Automation provide mould less abrasion and more effectiveness, widely used in drum factory's production line.

Automatic drum plug and cap screw assembly line is designed intended to improve efficiency of drum manufacturers. Xuheng 's experienced service is highly customizable according to the status of the drum workshop.