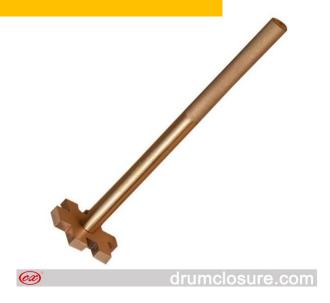

### **Tool and Others**

**CY24 Drum Plug Wrench** 

**CY26 Pail Crimper** 

CY25 Cap Seal Crimping Tool

CY27 Gasket

Drum plug wrench is designed for screw in and out for steel plugs.

Cap seal crimping tool is used for install of 35mm, 70mm, 80mm and 87mm etc. cap seals on drums.