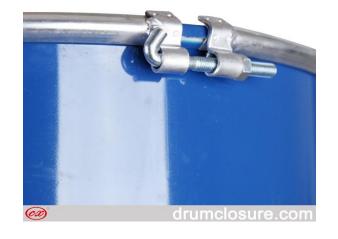

# **Drum Clamp**

Drum clamps (a.k.a. lever latch) vary from their handle length 75 mm, 90 mm, 120 mm, 158 mm, 180 mm, 250 mm, used for locking ring on steel, plastic and fiber drums.

**CY09 Drum Clamp** 

CY09 Drum Clamp