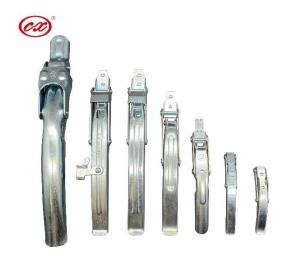

# **Drum Clamp**

Drum clamps (a.k.a. lever latch) vary from their handle length 75 mm, 90 mm, 120 mm, 158 mm, 180 mm, 250 mm, used for locking ring on steel, plastic and fiber drums.

**CY09 Drum Clamp** 

CY09 Drum Clamp