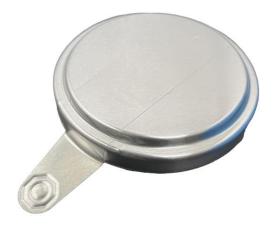

#### **Drum Closure**

**CY01 Zinc Plated Drum Closure** 

CY02 Coated Drum Closure

Drum Closure is made of cold rolled steel, 2", 3/4" flange and plug with single or dual gasket are available.

Closure is zinc plated with Cr3 or Cr6, also lacquered with epoxy phenolic for food and chemical grade drums.