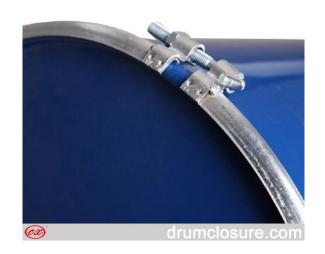

# **Drum Clamp**

Drum clamps (a.k.a. lever latch) vary from their handle length 75 mm, 90 mm, 120 mm, 158 mm, 180 mm, 250 mm, used for locking ring on steel, plastic and fiber drums.

**CY09 Drum Clamp** 

## **Bolt and Lugs**

CY15 Bolt

drumclosure.com

drumclosure.com

CY16 Lugs

Bolt along with lugs, washers and nut are all made of high-grade steel with galvanization. Bolt M8, M10, M12 and 3/8", 5/8" are under selection.